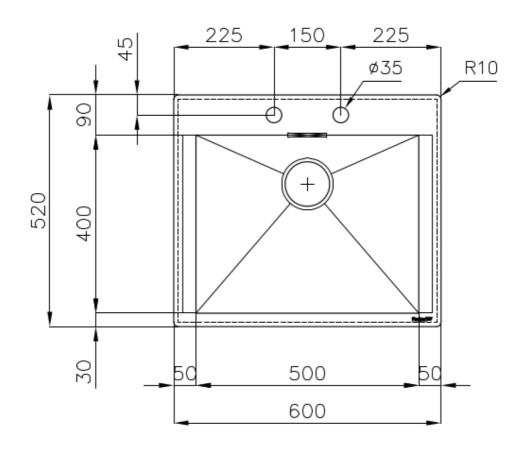

## **DETAILS**

| Edge/Installation Type | Flush-mount   Top-mount                                         |
|------------------------|-----------------------------------------------------------------|
| Finish                 | Foster brushed                                                  |
| Material               | AISI 304 stainless steel                                        |
| Texture                | Brushed in line                                                 |
| Base                   | 60 cm                                                           |
| Dimensions             | 600x520 mm                                                      |
| Standard fittings      | Fixing hooks, gasket, drain, overflow and siphon, boxed packing |
| Mixer holes            | 2 standard holes                                                |
| Built-in hole          | View technical data sheet                                       |
|                        |                                                                 |

| Drainer                    | No                                                                                                                                                                                                                                                               |
|----------------------------|------------------------------------------------------------------------------------------------------------------------------------------------------------------------------------------------------------------------------------------------------------------|
| Width                      | 60 cm                                                                                                                                                                                                                                                            |
| Bowl dimension             | 500 x 400 mm                                                                                                                                                                                                                                                     |
| Number of bowls            | 1 bowl                                                                                                                                                                                                                                                           |
| Waste fitting              | Drain with automatic control SPACE                                                                                                                                                                                                                               |
| FEATURES                   |                                                                                                                                                                                                                                                                  |
| Automatic waste fitting    | The waste-fitting with round remote knob is supplied; a practical accessory which makes it unnecessary to get wet in order to drain the water from the bowl.                                                                                                     |
| Diamond-shape bottom       | The draining of water is an important feature in a sink, and it's always taken good care of in Foster products. In the bent-welded sinks, which would have a flat bottom, the proper draining is guaranteed by the elegant beveling, which helps the water flow. |
| Double mixer hole          | The large tap counter is already fitted with a series of 2 tap holes. In the second hole it is possible to install the remote control of the automatic drain or, alternatively, a practical soap dispenser.                                                      |
| High thickness             | Imm thick steel. A significant thickness, which guarantees the maximum sturdiness and durability.                                                                                                                                                                |
| new wave - perfect profile | The wave is the exclusive feature of the New Wave sinks, a sinuous element that breaks the minimalistic rigor of square bowl and makes it more flexible - awarded with the prestigious Reddot Design Award 2015.                                                 |
| Perimetral overflow        | The overflow is always a security on the Foster sinks that prevents the overflow of water in case of oversights. The perimeter drain solution improves aesthetics thanks to its square and essential shape.                                                      |
| Save space system          | Drain and siphon are designed to leave as much space as possible in the under-sink area, more and more useful today for theseparate waste collection systems.                                                                                                    |