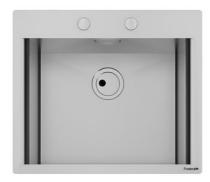

## **Sink New Wave**

Kitchen Sinks Code: 1410 000



## **DETAILS**

| Edge/Installation Type | Flush-mount   Top-mount                                         |
|------------------------|-----------------------------------------------------------------|
| Finish                 | Foster brushed                                                  |
| Material               | AISI 304 stainless steel                                        |
| Texture                | Brushed in line                                                 |
| Base                   | 60 cm                                                           |
| Dimensions             | 600x520 mm                                                      |
| Standard fittings      | Fixing hooks, gasket, drain, overflow and siphon,