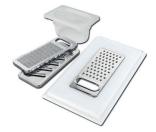

# Foster ==

**White bowl** 8153 100

Glass chopping board 8631 300

food collection tray 8159 101

Graters kit with ring-holder and

\* only in combination with the accessory 8644 101

### Stainless steel perforated tray

8151 000

\* only in combination with the accessory 8644 101