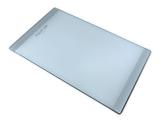

# Foster ==

**White bowl** 8153 100

Glass chopping board 8631 300

food collection tray 8159 101

Graters kit with ring-holder and

\* only in combination with the accessory 8644 101