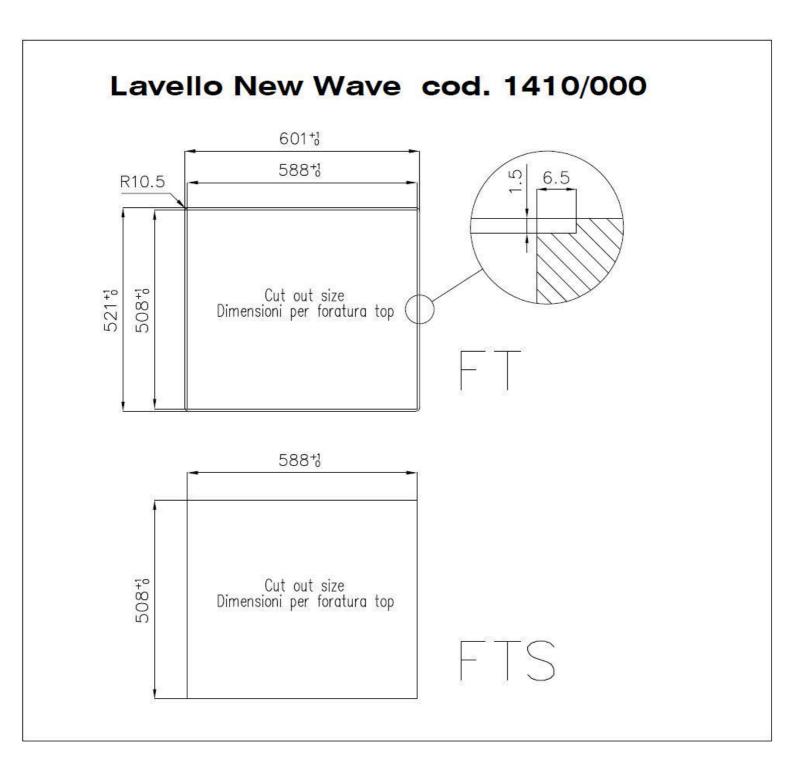

ssential shape.                                                      |
| Save space system          | Drain and siphon are designed to leave as much space as possible in the under-sink area, more and more useful today for theseparate waste collection systems.                                                                                                    |



Space waste fitting

The elegant SPACE steel cap closes the drain and leaves no visible residues collected in the basket below. Space also has a small footprint and allows the optimal use of the under-sink compartment.

Squared bowls - 0/9 radius

The square bowls of Foster have perfectly squared vertical edges, while those on the bottom have a small radius of 9 mm that facilitates cleaning operations.

## **TECHNICAL DATA**









### **GALLERY**







## **EQUIPMENT**



Space automatic waste fitting - PA 8407 108

## **OPTIONAL ACCESSORIES**



Cestello inox 8612 000



HPDE Chopping board 8657 001



HPDE Twin chopping board 8644 101



Stainless steel plate rack 8100 154



Stainless steel plate rack 8100 303 \* only in combination with the accessory 8644 101



Stainless steel plate rack 8100 201

# Foster ==



**White bowl** 8153 100



Glass chopping board 8631 300



food collection tray 8159 101

Graters kit with ring-holder and

\* only in combination with the accessory 8644 101



### Stainless steel perforated tray

8151 000

\* only in combination with the accessory 8644 101

## **RECOMMENDED PAIRINGS**



Mixer Tap Play 8487 000