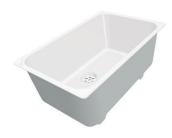

# Foster ==

**White bowl** 8153 100

Glass chopping board 8631 300

food collection tray 8159 101

Graters kit with ring-holder and

\* only in combination with the accessory 8644 101