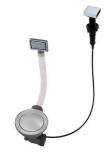

Space waste fitting

The elegant SPACE steel cap closes the drain and leaves no visible residues collected in the basket below. Space also has a small footprint and allows the optimal use of the under-sink compartment.

## **EQUIPMENT**

Space automatic waste fitting - PA 8407 108