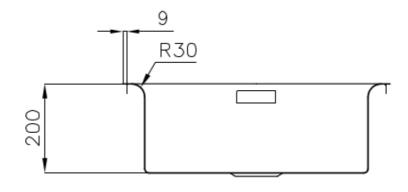

Squared bowls - 0/9 radius

The square bowls of Foster have perfectly squared vertical edges, while those on the bottom have a small radius of 9 mm that facilitates cleaning operations.