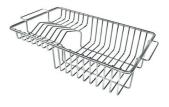

## **OPTIONAL ACCESSORIES**

Cestello inox 8612 000

HPDE Chopping board 8657 001

HPDE Twin chopping board 8644 101

Stainless steel plate rack 8100 154

Stainless steel plate rack 8100 303 \* only in combination with the accessory 8644 101

Stainless steel plate rack 8100 201