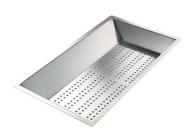

### Stainless steel perforated tray

8151 000

\* only in combination with the accessory 8644 101