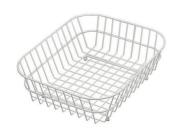

## **OPTIONAL ACCESSORIES**

Cestello inox 8612 000

HPDE Chopping board 8657 001

HPDE Twin chopping board 8644 101

Stainless steel plate rack 8100 154

Stainless steel plate rack 8100 303 \* only in combination with the accessory 8644 101