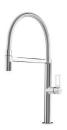

have a small radius of 9 mm that facilitates cleaning operations.

## **TECHNICAL DATA**









### **GALLERY**







## **EQUIPMENT**



Space automatic waste fitting - PA 8407 108

## **OPTIONAL ACCESSORIES**



Cestello inox 8612 000



HPDE Chopping board 8657 001



HPDE Twin chopping board 8644 101



Stainless steel plate rack 8100 154



Stainless steel plate rack 8100 303 \* only in combination with the accessory 8644 101



Stainless steel plate rack 8100 201

# Foster ==



**White bowl** 8153 100



Glass chopping board 8631 300



food collection tray 8159 101

Graters kit with ring-holder and

\* only in combination with the accessory 8644 101



### Stainless steel perforated tray

8151 000

\* only in combination with the accessory 8644 101

## **RECOMMENDED PAIRINGS**



Mixer Tap Play 8487 000