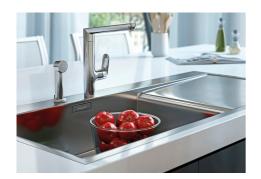

## **Sink New Wave**

Kitchen Sinks Code: 1410 000

Squared bowls - 0/9 radius

The square bowls of Foster have perfectly squared vertical edges, while those on the bottom have a small radius of 9 mm that facilitates cleaning operations.